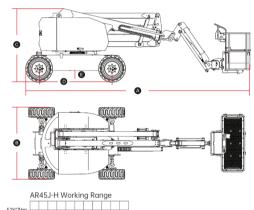

## **SPECIFICATIONS**

| MODELS                           | AR45J-H (                                  | AR14J-H)  |
|----------------------------------|--------------------------------------------|-----------|
| Measurements                     | Imperial                                   | Metric    |
| Work Height Max.                 | 52'2"                                      | 15.9m     |
| Platform Height Max.             | 45'7''                                     | 13.9m     |
| Horizontal Outreach              | 25'3"                                      | 7.7m      |
| Up and Over Height               | 24'3"                                      | 7.4m      |
| Platform Length                  | 6'                                         | 1.83m     |
| Platform Width                   | 2'6"                                       | 0.76m     |
| Stowed Length                    | 22'10"                                     | 6.95m     |
| Length-Transport (jib tucked)    | 19'4''                                     | 5.9m      |
| Overall Width                    | 7'7"                                       | 2.3m      |
| Stowed Height                    | 7'4"                                       | 2.24m     |
| Height-Transport                 | 8'8"                                       | 2.65m     |
| • Wheelbase                      | 7'5"                                       | 2.25m     |
| Ground Clearance                 | 1'2''                                      | 0.35m     |
| PRODUCTIVITY                     |                                            |           |
| Max. Platform Occupancy          | 2 (unrestricted) / 3 (restricted)          |           |
| Platform Capacity (unrestricted) | 661 lbs                                    | 300kg     |
| Platform Capacity (restricted)   | 992 lbs                                    | 450kg     |
| Turntable Rotation               | 355°                                       | 355°      |
| Drive Speed-Stowed               | 3.1mph                                     | 5km/h     |
| Drive Speed-Raised               | 0.5mph                                     | 0.8km/h   |
| Gradeability                     | 45%                                        | 45%       |
| Max. Wind Speed                  | 28mph                                      | 12.5m/s   |
| Turning Radius-Inside            | 5'6"                                       | 1.67m     |
| Turning Radius-Outside           | 12'                                        | 3.66m     |
| Max.Slope                        | 5°/5°                                      | 5°/5°     |
| Tire Type                        | RT Foam-filled                             |           |
| Tire Models                      | 315/55D20                                  | 315/55D20 |
| Ground Pressure, Tyres           | 75.4 psi                                   | 520 kPa   |
| POWER                            |                                            |           |
| Power Source                     | Kubota 36kW/48.3hp<br>Kubota 18.5kW/24.8hp |           |
| Fuel Tank Capacity               | 17.2gal                                    | 65L       |
| HYDRAULIC SYSTEM                 |                                            |           |
| Hydraulic Oil Volume             | 19.8gal                                    | 75L       |
| WEIGHT                           |                                            |           |
| Machine Weight                   | 16,314 lbs                                 | 7,400kg   |