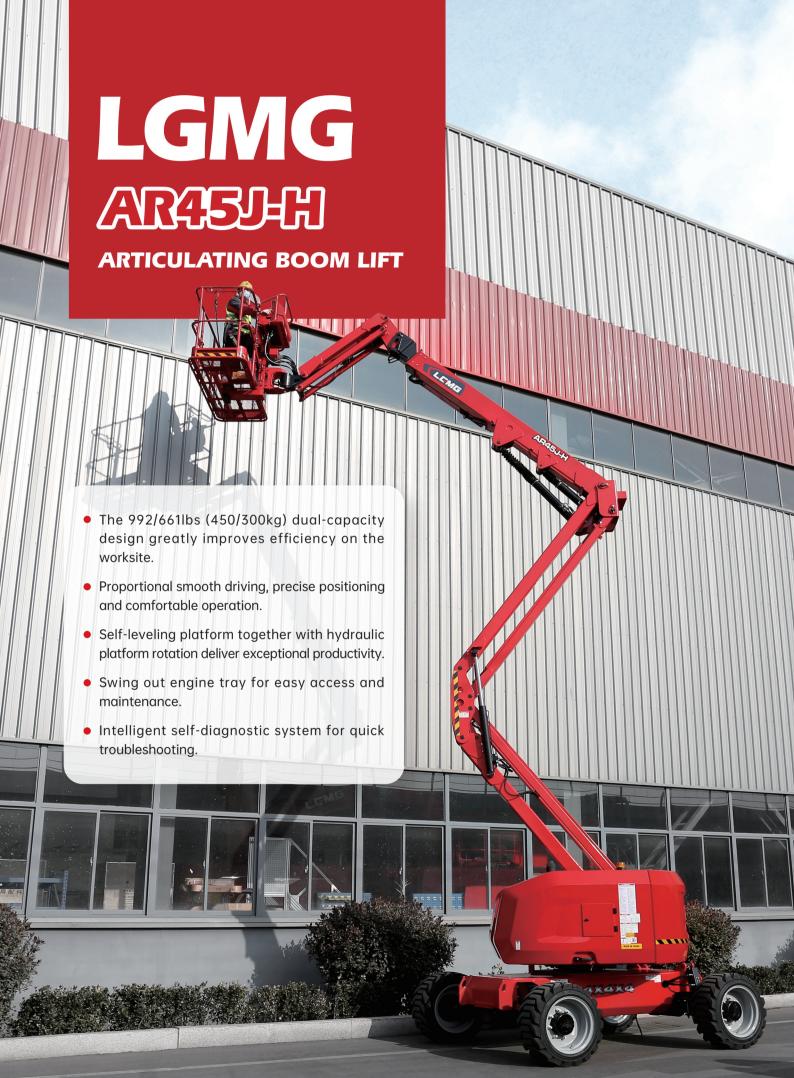

## **LGMG** Diesel - Articulating Boom Lift

## **SPECIFICATIONS**

| MODELS                           | AR45J-H (                                  | AR14J-H)  |
|----------------------------------|--------------------------------------------|-----------|
| Measurements                     | Imperial                                   | Metric    |
| Work Height Max.                 | 52'2"                                      | 15.9m     |
| Platform Height Max.             | 45'7''                                     | 13.9m     |
| Horizontal Outreach              | 25'3"                                      | 7.7m      |
| Up and Over Height               | 24'3"                                      | 7.4m      |
| Platform Length                  | 6'