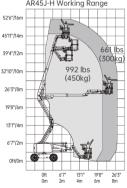

## **SPECIFICATIONS**

| MODELS                           | AR45J-H (                                  | AR14J-H)  |
|----------------------------------|--------------------------------------------|-----------|
| Measurements                     | Imperial                                   | Metric    |
| Work Height Max.                 | 52'2"                                      | 15.9m     |
| Platform Height Max.             | 45'7''                                     | 13.9m     |
| Horizontal Outreach              | 25'3"                                      | 7.7m      |
| Up and Over Height               | 24'3"                                      | 7.4m      |
| Platform Length                  | 6'                                         | 1.83m     |
| Platform Width                   | 2'6"                                       | 0.76m     |
| Stowed Length                    | 22'10"                                     | 6.95m     |
| Length-Transport (jib tucked)    | 19'4''                                     | 5.9m      |
| Overall Width                    | 7'7"                                       | 2.3m      |
| Stowed Height                    | 7'4"                                       | 2.24m     |
| Height-Transport                 | 8'8"                                       | 2.65m     |
| • Wheelbase                      | 7'5"                                       | 2.25m     |
| Ground Clearance                 | 1'2''                                      | 0.35m     |
| PRODUCTIVITY                     |                                            |           |
| Max. Platform Occupancy          | 2 (unrestricted) / 3 (restricted)          |           |
| Platform Capacity (unrestricted) | 661 lbs                                    | 300kg     |
| Platform Capacity (restricted)   | 992 lbs                                    | 450kg     |
| Turntable Rotation               | 355°                                       | 355°      |
| Drive Speed-Stowed               | 3.1mph                                     | 5km/h     |
| Drive Speed-Raised               | 0.5mph                                     | 0.8km/h   |
| Gradeability                     | 45%                                        | 45%       |
| Max. Wind Speed                  | 28mph                                      | 12.5m/s   |
| Turning Radius-Inside            | 5'6"                                       | 1.67m     |
| Turning Radius-Outside           | 12'                                        | 3.66m     |
| Max.Slope                        | 5°/5°                                      | 5°/5°     |
| Tire Type                        | RT Foam-filled                             |           |
| Tire Models                      | 315/55D20                                  | 315/55D20 |
| Ground Pressure, Tyres           | 75.4 psi                                   | 520 kPa   |
| POWER                            |                                            |           |
| Power Source                     | Kubota 36kW/48.3hp<br>Kubota 18.5kW/24.8hp |           |
| Fuel Tank Capacity               | 17.2gal                                    | 65L       |
| HYDRAULIC SYSTEM                 |                                            |           |
| Hydraulic Oil Volume             | 19.8gal                                    | 75L       |
| WEIGHT                           |                                            |           |
| Machine Weight                   | 16,314 lbs                                 | 7,400kg   |