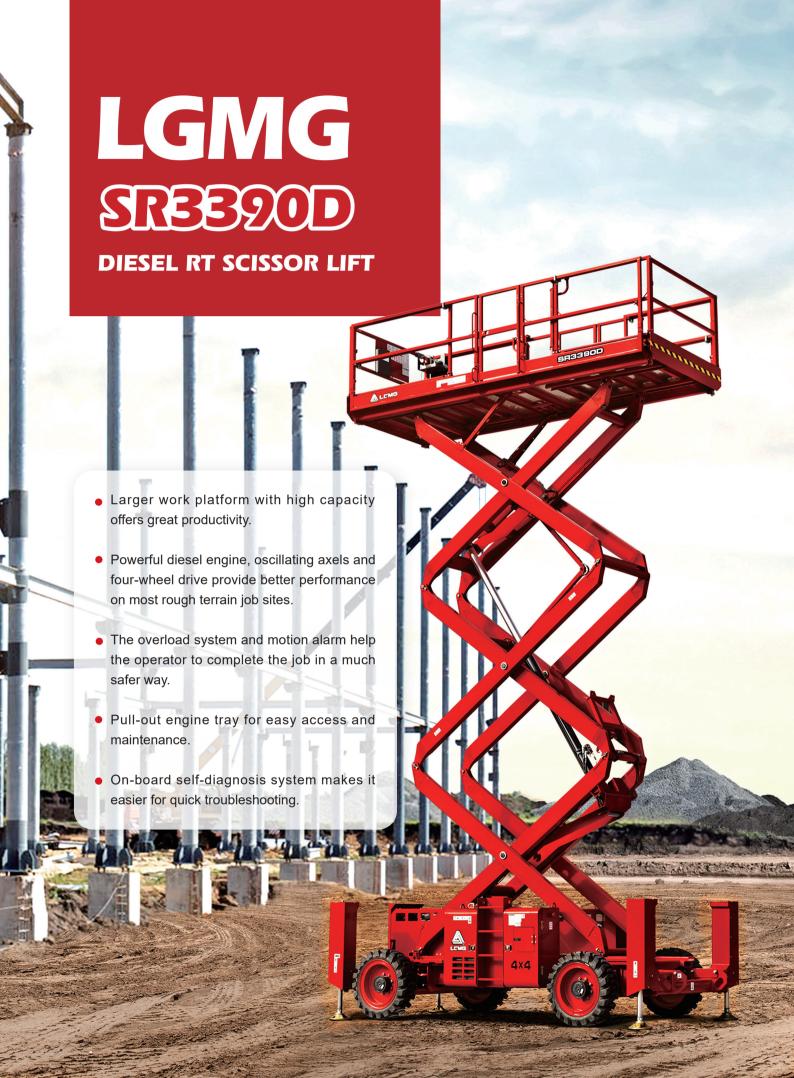

## **LGMG Diesel RT Scissor Lift**

## **SPECIFICATIONS**

| MODELS                             | SR3390D (        | SR1023D)                                  |  |
|------------------------------------|------------------|-------------------------------------------|--|
| Measurements                       | Imperial         | Metric                                    |  |
| Work Height Max.                   | 39'4''           | 12m                                       |  |
| Platform Height - Raised           | 32'10''          | 10m                                       |  |
| Platform Height - Stowed           | 5'2"             | 1.58m                                     |  |
| Platform Length                    | 13'1"/15'9"      | 3.98/4.81m                                |  |
| Pl