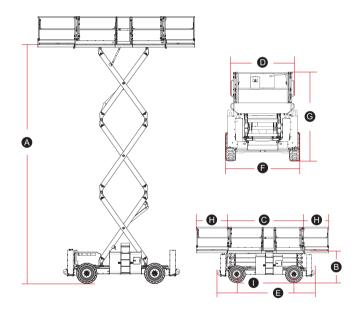

## **SPECIFICATIONS**

| MODELS                             | SR3390D (        | SR1023D)                                  |  |
|------------------------------------|------------------|-------------------------------------------|--|
| Measurements                       | Imperial         | Metric                                    |  |
| Work Height Max.                   | 39'4''           | 12m                                       |  |
| Platform Height - Raised           | 32'10''          | 10m                                       |  |
| Platform Height - Stowed           | 5'2"             | 1.58m                                     |  |
| Platform Length                    | 13'1"/15'9"      | 3.98/4.81m                                |  |
| Platform Width                     | 6'               | 1.83m                                     |  |
| Overall Length                     | 16'1"            | 4.9m                                      |  |
| Overall Width                      | 7'7''            | 2.3m                                      |  |
| <b>6</b> Overall Height - Rails up | 9'               | 2.74m                                     |  |
| Overall Height - Rails down        | 6'9"             | 2.06m                                     |  |
| Extension Deck                     | 4'9''/3'9''      | 1.45/1.14m                                |  |
| Wheelbase                          | 9'4"             | 2.85m                                     |  |
| Ground Clearance-Center            | 9"               | 0.23m                                     |  |
| PRODUCTIVITY                       |                  |                                           |  |
| Max. Platform Occupancy            | 7(in) / 7(out)   |                                           |  |
| Platform Capacity                  | 2,430 lbs        | 1,100kg                                   |  |
| Platform Capacity - Extension      | 510 lbs          | 230kg                                     |  |
| Drive Height                       | Full Height      |                                           |  |
| Gradeability - Stowed              | 40%              |                                           |  |
| Min. Turning Radius                | 17'6"            | 5.33m                                     |  |
| Raise/Lower Speed                  | 45 / 45s         |                                           |  |
| Brakes                             | Four-wheel brake |                                           |  |
| Drive Mode                         | 4x4              |                                           |  |
| Tires Type                         | Solid            |                                           |  |
| Tires Size                         | 33"x11"          | 835x290mm                                 |  |
| Ground Pressure, Tyres             | 128.7 psi        | 887.37 kPa                                |  |
| POWER                              |                  |                                           |  |
| Power Source                       |                  | Kubota 36kW/48.3hp<br>Deutz 36.4kW/48.8hp |  |
| Fuel Tank Capacity                 | 26.4gal          | 100L                                      |  |
| HYDRAULIC SYSTEM                   |                  |                                           |  |
| Hydraulic Oil Volume               | 37gal            | 140L                                      |  |
| WEIGHT                             |                  |                                           |  |
| Machine Weight (13'1")             | 15,170 lbs       | 6,880kg                                   |  |
|                                    |                  |                                           |  |

6,980kg

15,400 lbs

Machine Weight (15'9")