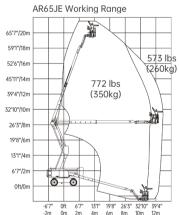

## **SPECIFICATIONS**

| MODELS                        | AR65JE (                | AR20JE)           |
|-------------------------------|-------------------------|-------------------|
| Measurements                  | Imperial                | Metric            |
| Work Height Max.              | 70'10''                 | 21.58m            |
| Platform Height Max.          | 64'3"                   | 19.58m            |
| Horizontal Outreach           | 40'7"                   | 12.37m            |
| Up and Over Height            | 26'10''                 | 8.19m             |
| Platform Length               | 8'                      | 2.44m             |
| Platform Width                | 2'11''                  | 0.9m              |
| Stowed Length                 | 30'11''                 | 9.42m             |
| Length-Transport (jib tucked) | 25′                     | 7.63m             |
| Overall Width                 | 8'2"                    | 2.5m              |
| Stowed Height                 | 8'1"                    | 2.46m             |
| Height-Transport              | 9'9''                   | 2.96m             |
| Wheelbase                     | 8'3''                   | 2.51m             |
| <b>€</b> Ground Clearance     | 1'4''                   | 0.4m              |
| PRODUCTIVITY                  |                         |                   |
| Max. Platform Occupants       | 2(unrestricted          | ) / 3(restricted) |
| Platform Capacity             | 573/772 lbs             | 260/350kg         |
| Turntable Rotation            | 360°                    | 360°              |
| Drive Speed-Stowed            | 3.1mph                  | 5km/h             |
| Drive Speed-Raised            | 0.5mph                  | 0.8km/h           |
| Gradeability                  | 45%                     | 45%               |
| Max. Wind Speed               | 28mph                   | 12.5m/s           |
| Turning Radius-Inside         | 6'3"                    | 1.9m              |
| Turning Radius-Outside        | 12'10''                 | 3.9m              |
| Max.Slope                     | 4°/4°                   | 4°/4°             |
| Tires Type                    | Foam-filled non-marking |                   |
| Tires Models                  | 355/55D625              |                   |
| Ground Pressure, Tyres        | 75.9 psi                | 523.12 kPa        |