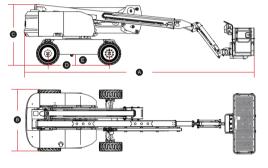

## **SPECIFICATIONS**

| MODELS                        | AR65JE (                | AR20JE)           |
|-------------------------------|-------------------------|-------------------|
| Measurements                  | Imperial                | Metric            |
| Work Height Max.              | 70'10''                 | 21.58m            |
| Platform Height Max.          | 64'3"                   | 19.58m            |
| Horizontal Outreach           | 40'7"                   | 12.37m            |
| Up and Over Height            | 26'10''                 | 8.19m             |
| Platform Length               | 8'                      | 2.44m             |
| Platform Width                | 2'11''                  | 0.9m              |
| Stowed Length                 | 30'11''                 | 9.42m             |
| Length-Transport (jib tucked) | 25′                     | 7.63m             |
| Overall Width                 | 8'2"                    | 2.5m              |
| Stowed Height                 | 8'1"                    | 2.46m             |
| Height-Transport              | 9'9''                   | 2.96m             |
| Wheelbase                     | 8'3''                   | 2.51m             |
| <b>€</b> Ground Clearance     | 1'4''                   | 0.4m              |
| PRODUCTIVITY                  |                         |                   |
| Max. Platform Occupants       | 2(unrestricted          | ) / 3(restricted) |
| Platform Capacity             | 573/772 lbs             | 260/350kg         |
| Turntable Rotation            | 360°                    | 360°              |
| Drive Speed-Stowed            | 3.1mph                  | 5km/h             |
| Drive Speed-Raised            | 0.5mph                  | 0.8km/h           |
| Gradeability                  | 45%                     | 45%               |
| Max. Wind Speed               | 28mph                   | 12.5m/s           |
| Turning Radius-Inside         | 6'3"                    | 1.9m              |
| Turning Radius-Outside        | 12'10''                 | 3.9m              |
| Max.Slope                     | 4°/4°                   | 4°/4°             |
| Tires Type                    | Foam-filled non-marking |                   |
| Tires Models                  | 355/55D625              |                   |
| Ground Pressure, Tyres        | 75.9 psi                | 523.12 kPa        |